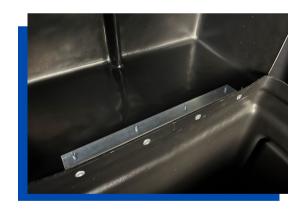

#### **STEEL HINGES**

Triple bolted hinges keep lid tightly closed and attached