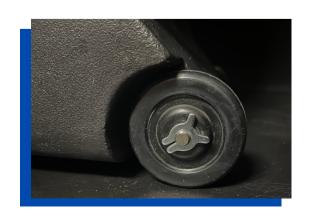

1"
- Weight: 21 lbs.
- Easy roll wheels
- No Tools Required
- Two handles for convenient mobility
- Locking latch to secure your collaterals
- Holds 10" pop up display unit complete with panels, lighting and hardware
- Two cases together can easily transform into a stand alone podium or table



Prices are F.O.B. shipping location
Sizes are combinable to achieve quantity discounts
Shipping Tubs Available – please contact for price and availability

## Roto Molded Large Square Case GRFX - 15x41

#### **FULLY RECESSED LATCHES**

With provision for lock



#### **MULTIPLE HANDLES**

Molded front and top handles provide secure mobility



#### **STEEL HINGES**

Triple bolted hinges keep lid tightly closed and attached



#### **EASY ROLL RUBBER WHEELS**

Will not stick for continued mobility