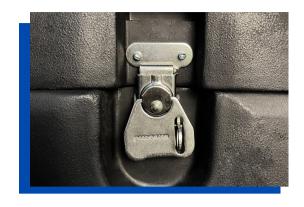

# Superior protection with Roto Molded Transport Cases

### Roto Molded Large Square Case GRFX - 15x41

- Int Dims: 14" x 14" x 34"
- Ext Dims: 15.5" x 17.38" x 41"
- Weight: 21 lbs.
- Easy roll wheels
- No Tools Required
- Two handles for convenient mobility
- Locking latch to secure your collaterals
- Holds 10" pop up display unit complete with panels, lighting and hardware
- Two cases together can easily transform into a stand alone podium or table



Prices are F.O.B. shipping location
Sizes are combinable to achieve quantity discounts
Shipping Tubs Available – please contact for price and availability

## Roto Molded Large Square Case GRFX - 15x41

#### **FULLY RECESSED LATCHES**

With provision for lock



#### **MULTIPLE HANDLES**

Molded front and top handles provide secure mobility



#### **STEEL HINGES**

Triple bolted hinges keep lid tightly closed and attached



#### **EASY ROLL RUBBER WHEELS**

Will not stick for continued mobility