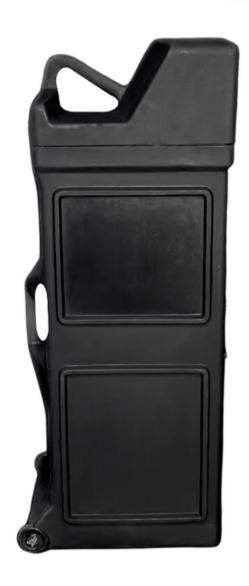

### Roto Molded Large Square Case GRFX - 15x41

- Int Dims: 14" x 14" x 34"
- Ext Dims: 15.5" x 17.38" x 41"
- Weight: 21 lbs.
- Easy roll wheels
- No Tools Required
- Two handles for convenient mobility
- Locking latch to secure your collaterals
- Holds 10" pop up display unit complete with panels, lighting and hardware
- Two cases together can easily transform into a stand alone podium or table