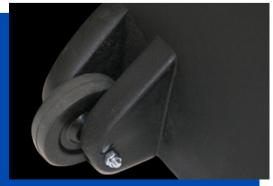

I" x 38" x 24"
- Ext Dims: 12" x 43.18" x 28.18"
- Weight: 25 lbs.
- Easy roll wheels
- No Tools Required
- Custom fitted foam option
- Two handles for convenient mobility
- Two adjustable belt straps to secure your collaterals



Prices are F.O.B. shipping location Sizes are combinable to achieve quantity discounts Shipping Tubs Available – please contact for price and availability

# Roto Molded Medium Flat Case GRFX - 12x44

#### **CUSTOM FITTED FOAM OPTION**

Provides extra interior cushion buffer to secure fragile items

## **MULTIPLE HANDLES**

Top and side handles provide secure mobility and easy maneuverability

# **ADJUSTABLE STRAPS**

Two buckle-close straps to tightly enclose the width of your collaterals

# **EASY ROLL RUBBER WHEELS** Will not stick for continued mobility