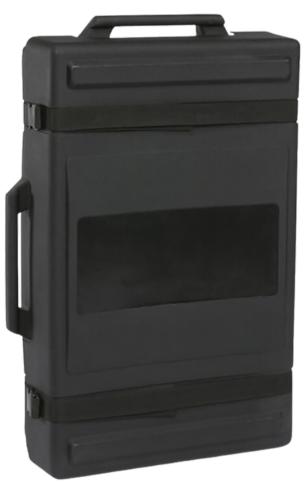

## Roto Molded Medium Flat Case GRFX - 12x44

- Int Dims: II" x 38" x 24"
- Ext Dims: 12" x 43.18" x 28.18"
- Weight: 25 lbs.
- Easy roll wheels
- No Tools Required
- Custom fitted foam option
- Two handles for convenient mobility
- Two adjustable belt straps to secure your collaterals