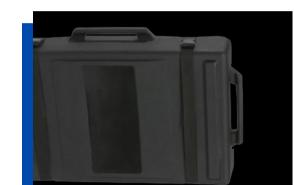

## **MULTIPLE HANDLES**

Top and side handles provide secure mobility and easy maneuverability