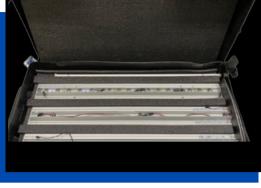

## Roto Molded Medium Flat Case GRFX - 12x44

- Int Dims: II" x 38" x 24"
- Ext Dims: 12" x 43.18" x 28.18"
- Weight: 25 lbs.
- Easy roll wheels
- No Tools Required
- Custom fitted foam option
- Two handles for convenient mobility
- Two adjustable belt straps to secure your collaterals

# Roto Molded Medium Flat Case GRFX - 12x44

# **ADJUSTABLE STRAPS**

Two buckle-close straps to tightly enclose the width of your collaterals