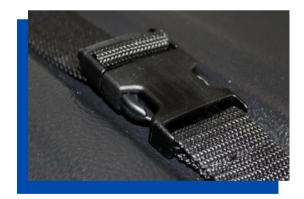

# **ADJUSTABLE STRAPS**

Two buckle-close straps to tightly enclose the width of your collaterals