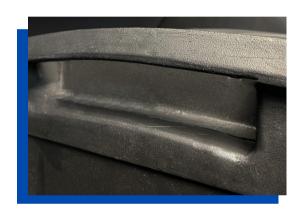

#### **MULTIPLE HANDLES**

Secured handles on each side and top provide improved maneuverability