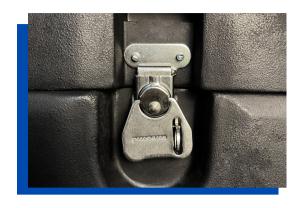

# Superior protection with Roto Molded Transport Cases

### Roto Molded Oval Case GRFX - 15x38

• Int Dims: 14.5" x 26" x 34"

• Ext Dims: 15" x 26" x 38"

• Weight: 21 lbs.

• Easy roll wheels

No Tools Required

Lighting kit fits into lid

Case-to-table convertible

Engineered for greater stability

Laminate/ABS counter tops available

Locking latch to secure your collaterals



Prices are F.O.B. shipping location
Sizes are combinable to achieve quantity discounts
Shipping Tubs Available – please contact for price and availability

## Roto Molded Oval Case GRFX - 15x38

#### **FULLY RECESSED LATCHES**

With provision for lock



#### **MULTIPLE HANDLES**

Secured handles on each side and top provide improved maneuverability



#### **STEEL HINGES**

Triple bolted hinges keep lid tightly closed and attached



#### **EASY ROLL RUBBER WHEELS**

Will not stick for continued mobility