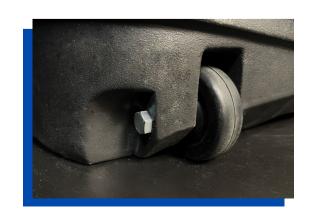

• Int Dims: 14.5" x 26" x 34"

• Ext Dims: 15" x 26" x 38"

• Weight: 21 lbs.

• Easy roll wheels

No Tools Required

Lighting kit fits into lid

Case-to-table convertible

Engineered for greater stability

Laminate/ABS counter tops available

Locking latch to secure your collaterals



Prices are F.O.B. shipping location
Sizes are combinable to achieve quantity discounts
Shipping Tubs Available – please contact for price and availability

## Roto Molded Oval Case GRFX - 15x38

#### **FULLY RECESSED LATCHES**

With provision for lock



#### **MULTIPLE HANDLES**

Secured handles on each side and top provide improved maneuverability



#### **STEEL HINGES**

Triple bolted hinges keep lid tightly closed and attached



#### **EASY ROLL RUBBER WHEELS**

Will not stick for continued mobility