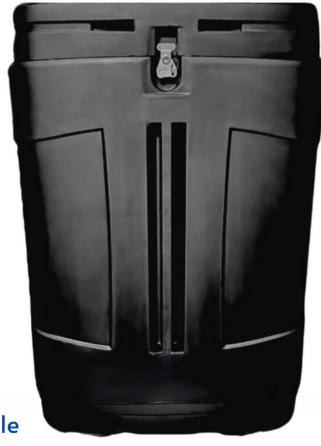

### Roto Molded Oval Case GRFX - 15x38

• Int Dims: 14.5" x 26" x 34"

• Ext Dims: 15" x 26" x 38"

• Weight: 21 lbs.

• Easy roll wheels

No Tools Required

Lighting kit fits into lid

Case-to-table convertible

## Roto Molded Oval Case GRFX - 15x38