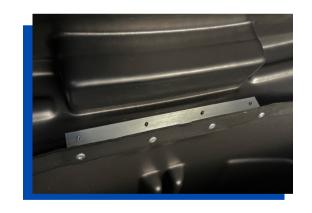

#### **STEEL HINGES**

Triple bolted hinges keep lid tightly closed and attached