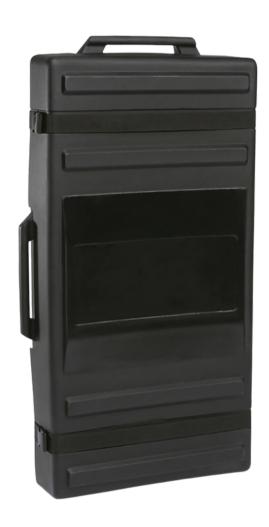

### Roto Molded Large Flat Case GRFX - 9x53

- Int Dims: 8" x 47.5" x 24"
- Ext Dims: 9" x 52.68" x 28.18"
- Weight: 27 lbs.
- Easy roll wheels
- No Tools Required
- Custom fitted foam option
- Two handles for convenient mobility
- Two adjustable belt straps to secure your collaterals

## Roto Molded Large Flat Case GRFX - 9x53