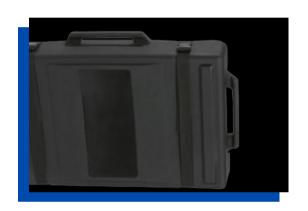

#### **MULTIPLE HANDLES**

Top and side handles provide secure mobility and easy maneuverability