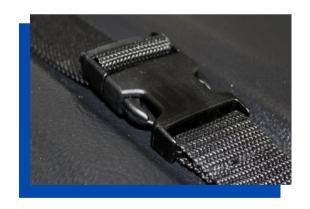

#### **ADJUSTABLE STRAPS**

Two buckle-close straps to tightly enclose the width of your collaterals