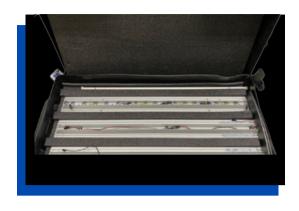

#### **CUSTOM FITTED FOAM OPTION**

Provides extra interior cushion buffer to secure fragile items