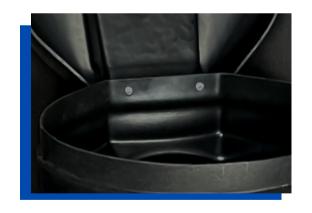

#### **STEEL HINGES**

Double bolted hinges keep lid tightly closed and attached