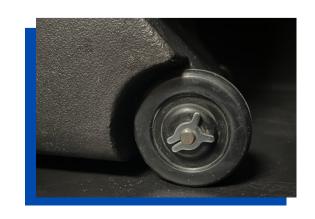

" x 42"
- Ext Dims: 14" x 48"
- Weight: 19 lbs.
- Easy roll wheels
- No Tools Required
- Withstands bumps and tip-over
- Two handles for convenient mobility
- Locking latch to secure your collaterals
- Two handles for convenient maneuvering
- Greater height to accommodate taller items



Prices are F.O.B. shipping location
Sizes are combinable to achieve quantity discounts
Shipping Tubs Available – please contact for price and availability

## Roto Molded Round Case GRFX - 14x48

#### **FULLY RECESSED LATCHES**

With provision for lock



#### **MULTIPLE HANDLES**

Molded top handle provides secure mobility and easy maneuverability



#### **STEEL HINGES**

Double bolted hinges keep lid tightly closed and attached



#### **EASY ROLL RUBBER WHEELS**

Will not stick for continued mobility