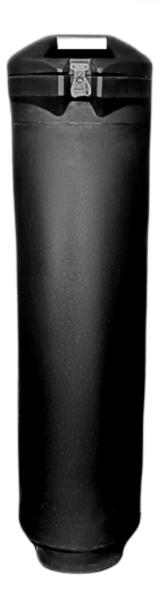

### Roto Molded Round Case GRFX - 14x48

- Int Dims: 12" x 42"
- Ext Dims: 14" x 48"
- Weight: 19 lbs.
- Easy roll wheels
- No Tools Required
- Withstands bumps and tip-over
- Two handles for convenient mobility
- Locking latch to secure your collaterals
- Two handles for convenient maneuvering
- Greater height to accommodate taller items