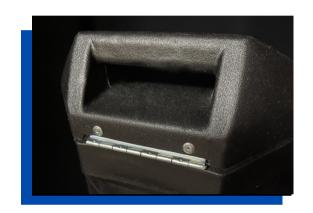

#### **MULTIPLE HANDLES**

Molded top handle provides secure mobility and easy maneuverability