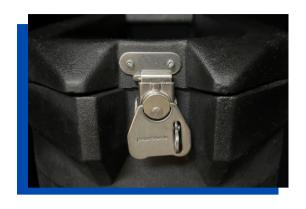

# Superior protection with Roto Molded Transport Cases

### Roto Molded Round Case GRFX - 14x48

- Int Dims: 12" x 42"
- Ext Dims: 14" x 48"
- Weight: 19 lbs.
- Easy roll wheels
- No Tools Required
- Withstands bumps and tip-over
- Two handles for convenient mobility
- Locking latch to secure your collaterals
- Two handles for convenient maneuvering
- Greater height to accommodate taller items



Prices are F.O.B. shipping location
Sizes are combinable to achieve quantity discounts
Shipping Tubs Available – please contact for price and availability

## Roto Molded Round Case GRFX - 14x48

#### **FULLY RECESSED LATCHES**

With provision for lock



#### **MULTIPLE HANDLES**

Molded top handle provides secure mobility and easy maneuverability



#### **STEEL HINGES**

Double bolted hinges keep lid tightly closed and attached



#### **EASY ROLL RUBBER WHEELS**

Will not stick for continued mobility