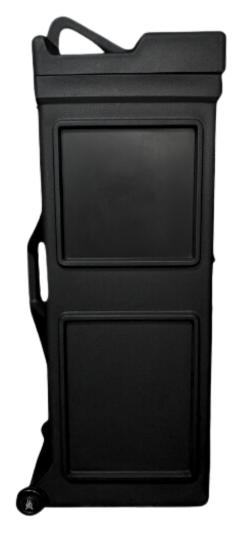

### Roto Molded Small Square Case GRFX - 14x37

- Int Dims: 12.75" x 13" x 33.75"
- Ext Dims: 14" x 14" x 37"
- Weight: 21 lbs.
- Easy roll wheels
- No Tools Required
- Two handles for convenient mobility
- Locking latch to secure your collaterals
- Sturdy Roto-Molded design for maximum durability
- Perfect for transporting fabric graphic pop up displays

## Roto Molded Small Square Case GRFX - 14x37