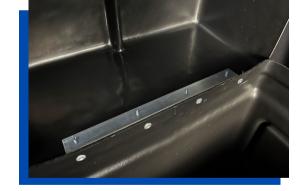

#### **STEEL HINGES**

Triple bolted hinges keep lid tightly closed and attached