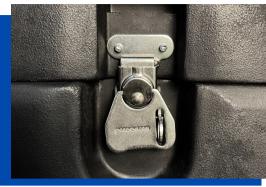

# Superior protection with Roto Molded Transport Cases

### Roto Molded Small Square Case GRFX - 14x37

- Int Dims: 12.75" x 13" x 33.75"
- Ext Dims: 14" x 14" x 37"
- Weight: 21 lbs.
- Easy roll wheels
- No Tools Required
- Two handles for convenient mobility
- Locking latch to secure your collaterals
- Sturdy Roto-Molded design for maximum durability
- Perfect for transporting fabric graphic pop up displays



Prices are F.O.B. shipping location Sizes are combinable to achieve quantity discounts Shipping Tubs Available – please contact for price and availability

## Roto Molded Small Square Case GRFX - 14x37

#### **FULLY RECESSED LATCHES**

With provision for lock



#### **MULTIPLE HANDLES**

Molded front and top handles provide secure mobility



#### **STEEL HINGES**

Triple bolted hinges keep lid tightly closed and attached



#### **EASY ROLL RUBBER WHEELS** Will not stick for continued mobility