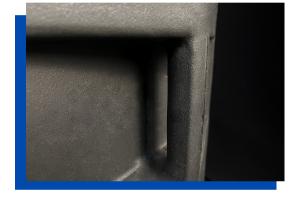

# Superior protection with Roto Molded Transport Cases

### Roto Molded Small Square Case GRFX - 14x37

- Int Dims: 12.75" x 13" x 33.75"
- Ext Dims: 14" x 14" x 37"
- Weight: 21 lbs.
- Easy roll wheels
- No Tools Required
- Two handles for convenient mobility
- Locking latch to secure your collaterals
- Sturdy Roto-Molded design for maximum durability
- Perfect for transporting fabric graphic pop up displays



Prices are F.O.B. shipping location Sizes are combinable to achieve quantity discounts Shipping Tubs Available – please contact for price and availability

## Roto Molded Small Square Case GRFX - 14x37

#### **FULLY RECESSED LATCHES**

With provision for lock



#### **MULTIPLE HANDLES**

Molded front and top handles provide secure mobility



#### **STEEL HINGES**

Triple bolted hinges keep lid tightly closed and attached



#### **EASY ROLL RUBBER WHEELS** Will not stick for continued mobility